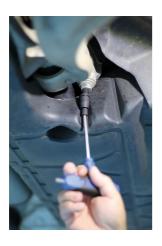

## **Subframe Alignment Pins 4pc - VW T7 Van**

Designed to allow the front sub frame on the late model VW T7 Transporter vans to be correctly aligned when refitting after removal. These pins ensure the sub-frame is installed in its original position without the need to carry out wheel alignment checks.

## **Additional Information**

- A set of 4 screw in pins designed to be screwed in to the vehicle chassis to assist in the alignment of the front sub frame.
- · Applications include: Volkswagen T7 Transporter, from 2021.
- · Equivalent to OEM T50079.
- Use in accordance with OEM instructions.