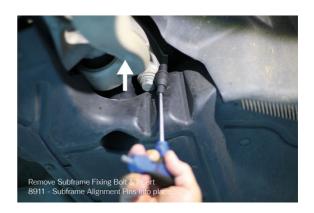

## **Subframe Alignment Pins 4pc - VW T7 Van**

Designed to allow the front sub frame on the late model VW T7 Transporter vans to be correctly aligned when refitting after removal. These pins ensure the sub-frame is installed in its original position without the need to carry out wheel alignment checks.

## **Additional Information**

- A set of 4 screw in pins designed to be screwed in to the vehicle chassis to assist in the alignment of the front sub frame.
- · Applications include: Volkswagen T7 Transporter, from 2021.
- · Equivalent to OEM T50079.
- Use in accordance with OEM instructions.